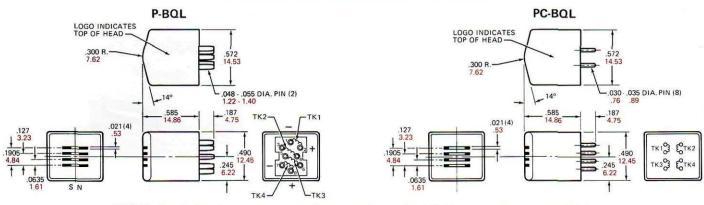

### **BASIC HEAD CONFIGURATIONS - NO MOUNT**

NOTE: Heads are shown no mount, however all standard "B" case mounts are available.