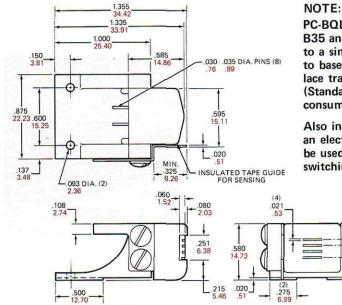

## PC-BQL WITH PRECISION B36 MOUNT

PC-BQL heads can be supplied with precision B35 and B36 type mounts for direct mounting to a single plane mounting surface. The track to base dimension is precision ground to interlace tracks to give 8 tracks on 1/4" tape. (Standard "8" track stereo or quad used in consumer electronic cartridge equipment.)

Also included in the B35 and B36 mounts is an electrically insulated tape guide that can be used for foil end of tape sensing or track switching.

> .0635 (3) 1.61

.2183 t