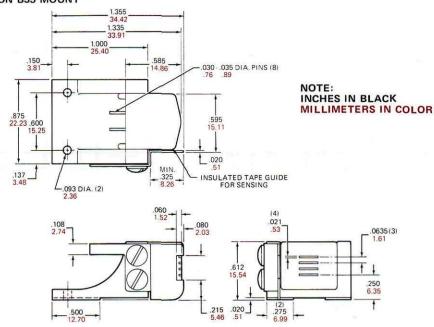

# PHYSICAL CONFIGURATIONS

### **BASIC HEAD CONFIGURATIONS - NO MOUNT**



NOTE: Heads are shown no mount, however all standard "B" case mounts are available.

# PC-BQL WITH PRECISION MOUNTS

## PC-BQL WITH PRECISION B36 MOUNT



PC-BQL heads can be supplied with precision B35 and B36 type mounts for direct mounting to a single plane mounting surface. The track to base dimension is precision ground to interlace tracks to give 8 tracks on 1/4" tape. (Standard "8" track stereo or quad used in consumer electronic cartridge equipment.)

Also included in the B35 and B36 mounts is an electrically insulated tape guide that can be used for foil end of tape sensing or track switching.

> .0635 (3) 1.61

.2183 t

### PC-BQL WITH PRECISION B35 MOUNT