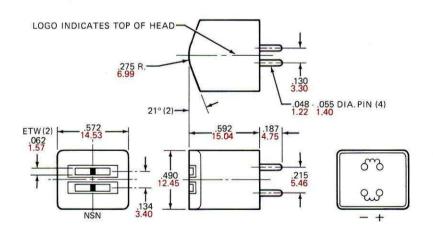

### PHYSICAL CONFIGURATIONS

#### NOTES:

Head is shown as no mount, however, all standard "B" case mounts are available

INCHES IN BLACK
MILLIMETERS IN COLOR

### **BASIC HEAD CONFIGURATION - NO MOUNT**