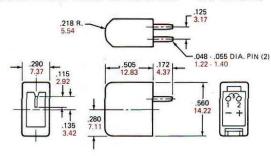

## PHYSICAL CONFIGURATIONS

NOTE: INCHES IN BLACK MILLIMETERS IN COLOR

# **BASIC HEAD CONFIGURATION - NO MOUNT**