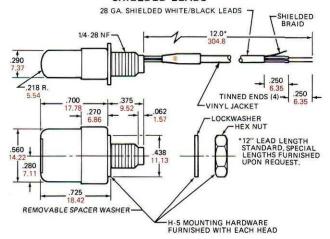

## PHYSICAL CONFIGURATIONS

NOTE: INCHES IN BLACK MILLIMETERS IN COLOR

# HEAD WITH REAR MOUNT CONFIGURATION SHIELDED LEADS