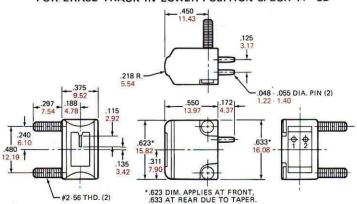

### HEAD WITH BASE MOUNT CONFIGURATION

HEAD WITH BASE MOUNT CONFIGURATION
AS SHOWN TRACK UP - SPECIFY: -B3U
FOR ERASE TRACK IN LOWER POSITION SPECIFY: -B3D

### HEAD WITH SIDE MOUNT CONFIGURATION

HEAD WITH SIDE MOUNT CONFIGURATION
AS SHOWN SPECIFY: -SU
FOR ERASE TRACK IN LOWER POSITION SPECIFY: -SD