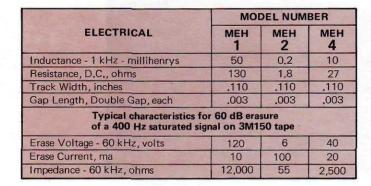

MEH Half Track Mono Erase

NOTE: Head also available in "B" size case, see page 40