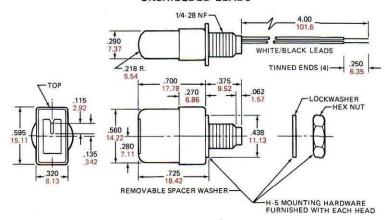

## PHYSICAL CONFIGURATIONS

NOTE: INCHES IN BLACK MILLIMETERS IN COLOR

# HEAD WITH REAR MOUNT CONFIGURATION UNSHIELDED LEADS