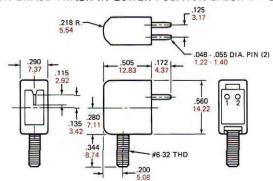

## PHYSICAL CONFIGURATIONS

NOTE: INCHES IN BLACK MILLIMETERS IN COLOR

# **BASIC HEAD CONFIGURATION - NO MOUNT**